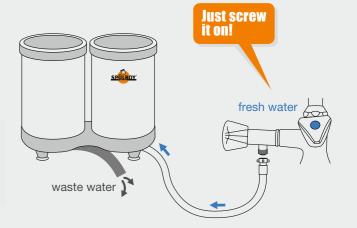

In the rinsing canister the glasses are getting rinsed with a jet of fresh water through the well established telescopic rinse and the elaborated double ring-shower including handle and stem up to a length of 24cm. Through an additional, waste water drain hose system at the bottom of the Twin-Go T portable, this machine can easily be installed and used at the top of the bar counter, at the working desk or garden table: wherever you might want to take a drink!

## Portable with drain hose!