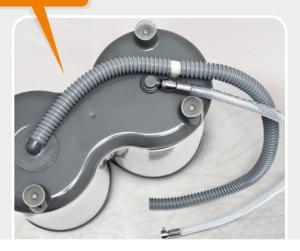

In the rinsing canister the glasses are getting rinsed with a jet of fresh water through the well established telescopic rinse and the elaborated double ring-shower including handle and stem up to a length of 24cm. Through an additional, waste water drain hose system at the bottom of the Twin-Go T portable, this machine can easily be installed and used at the top of the bar counter, at the working desk or garden table: wherever you might want to take a drink!

## Portable with drain hose!