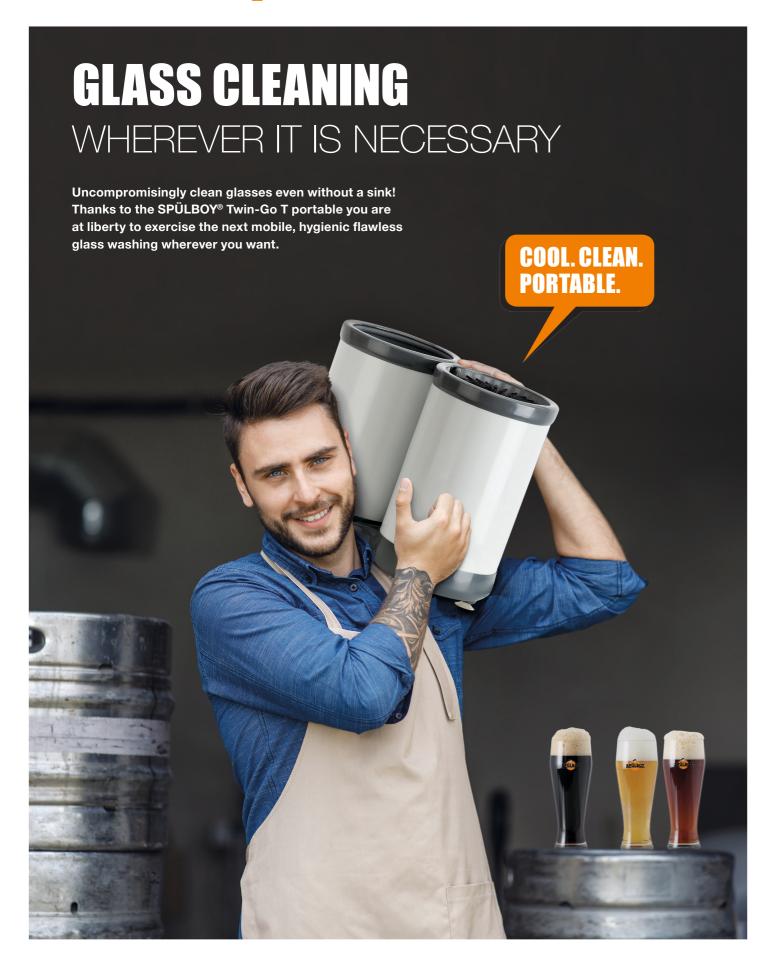

## **Best engineering**

100% hygiene

100% efficiency

100% flexibility

The SPÜLBOY® Twin-Go T portable is the ideal solution when it comes to cleaning the glasses without a sink. The principle is easy as usual, however very efficient.

The glasses are getting cleaned mechanically in the pre-washing canister through the inner and outer brushes in combination with our glass washing tablets, which were developed exclusively for the SPÜLBOY® glass washing machines and ensure a 99.9% of E. coli and Pseudomonas bacteria and herpes HSV type 1 virus free result.

In the rinsing canister the glasses are getting rinsed with a jet of fresh water through the well established telescopic rinse and the elaborated double ring-shower including handle and stem up to a length of 24cm. Through an additional, waste water drain hose system at the bottom of the Twin-Go T portable, this machine can easily be installed and used at the top of the bar counter, at the working desk or garden table: wherever you might want to take a drink!